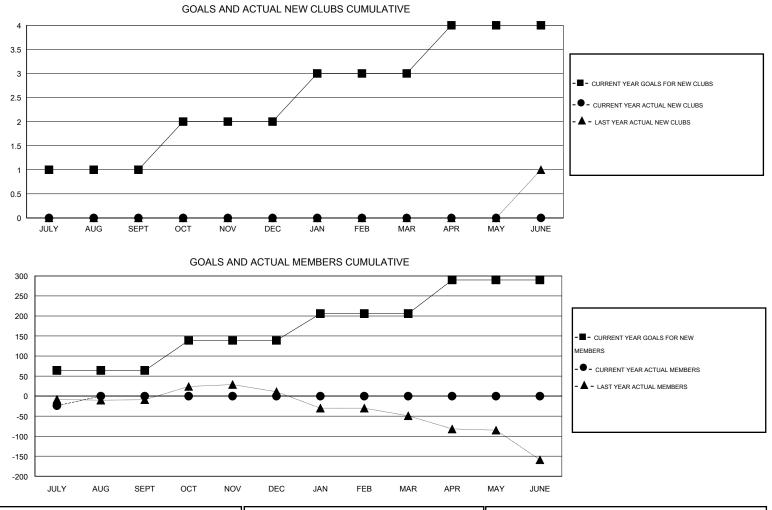

## LOCATION ZAMBIA

| Clubs<br>RESULTS FOR 2014-2015 |   |   |   |   | Members<br>RESULTS FOR 2014-2015 |    |   |    |     |
|--------------------------------|---|---|---|---|----------------------------------|----|---|----|-----|
|                                |   |   |   |   |                                  |    |   |    |     |
| JULY/AUG/SEPT                  | 1 | 0 | 0 | 0 | JULY/AUG/SEPT                    | 64 | 4 | 28 | -24 |
| OCT/NOV/DEC                    | 1 | 0 | 0 | 0 | OCT/NOV/DEC                      | 75 | 0 | 0  | 0   |
| JAN/FEB/MAR                    | 1 | 0 | 0 | 0 | JAN/FEB/MAR                      | 67 | 0 | 0  | 0   |
| APR/MAY/JUNE                   | 1 | 0 | 0 | 0 | APR/MAY/JUNE                     | 84 | 0 | 0  | 0   |